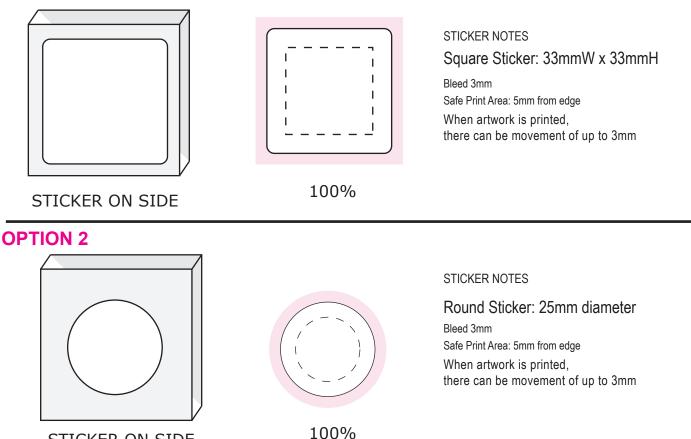

## **OPTION 1**

STICKER ON SIDE

## Product Code : CC013A

| Description       | : | 60g Acetate Soft Cube filled with Jelly Beans |
|-------------------|---|-----------------------------------------------|
| Order#            | : |                                               |
| Company Name      | : |                                               |
| Contact           | : |                                               |
| Jelly Bean Size   | : |                                               |
| Jelly Bean Colour | : |                                               |
| Sticker Size      | : | 33mmW x 33mmH OR 25mm Diameter                |
| Print Colour      | : | Customer must provide PMS Colour print guide  |
| Quantity          | : |                                               |